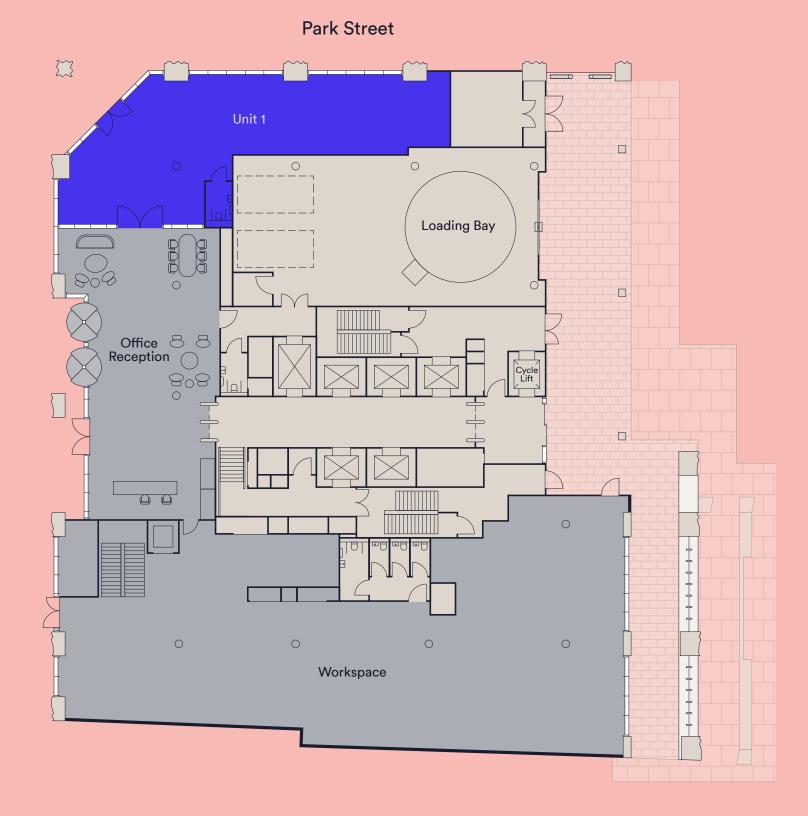

## **Floor** plan

Unit 1 1,518 sq ft 141 sq m

Café / Retail

Workspace

**Loading Bay** 

**Emerson Street** 