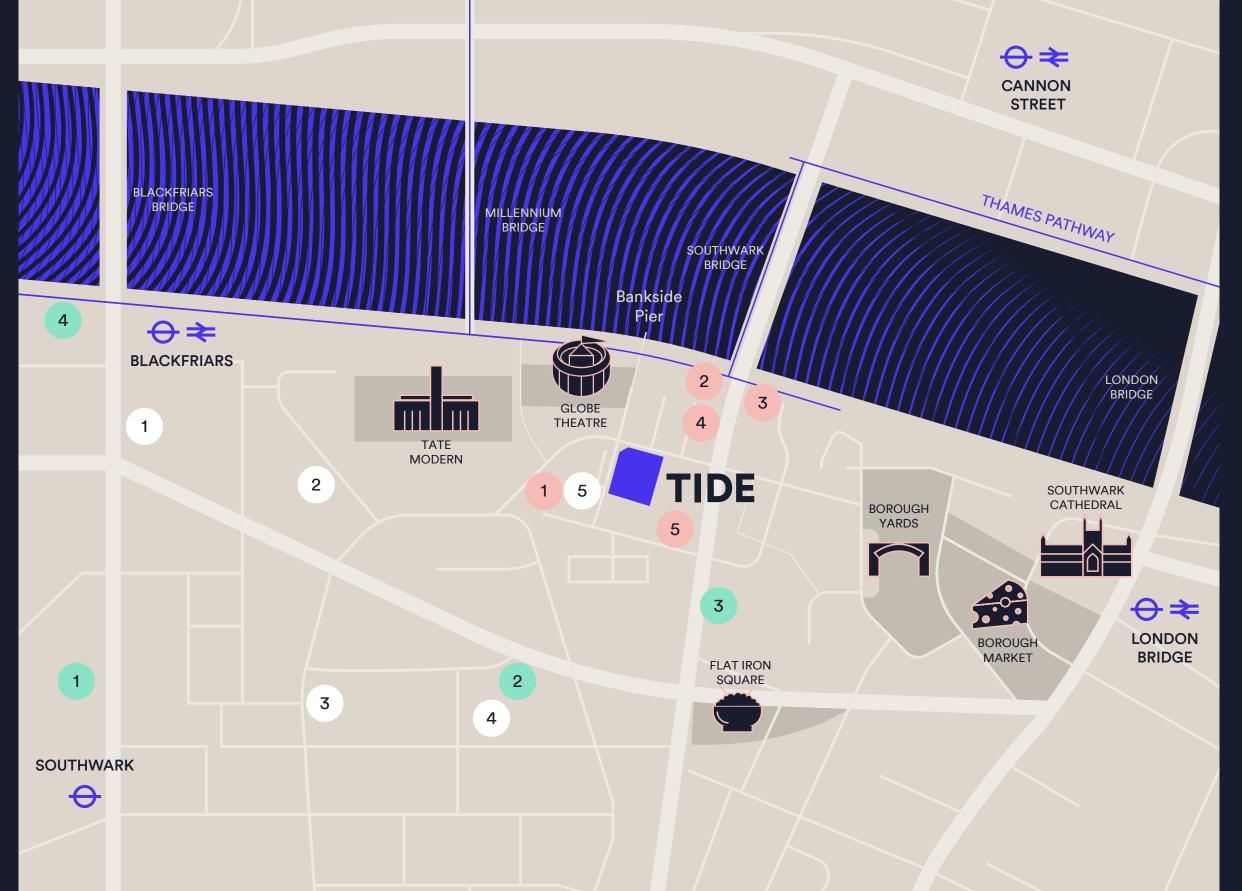

## OFFICE

- 1 Triptych
- 2 Riverside House
- 3 One Southwark
- 4 Rose Court
- 5 The Forge

## RESIDENTIAL

- 1 Bankside Yards
- 2 Neo Bankside
- 3 Chapter South Bank
- 4 Verso
- 5 Triptych

### HOTELS

- 1 Novotel London Blackfriars
- 2 citizenM Bankside
- 3 Ibis Styles Southwark
- 4 Sea Containers